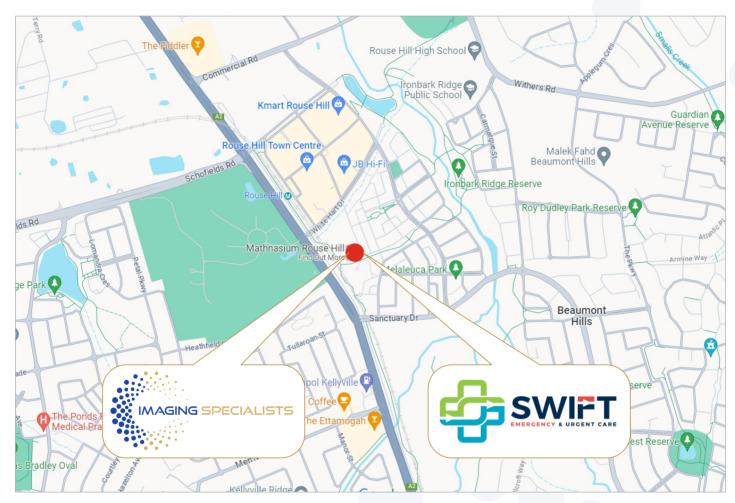

## **Map & Direction**

Train: Rouse Hill Metro station.

**Bus: Rouse Hill Town Center** 

Parking: Underground Car Parking Available, **Public Parking** 

After Hours Services Available with Appointment Between Monday to Sunday. A call back charge will be applied.